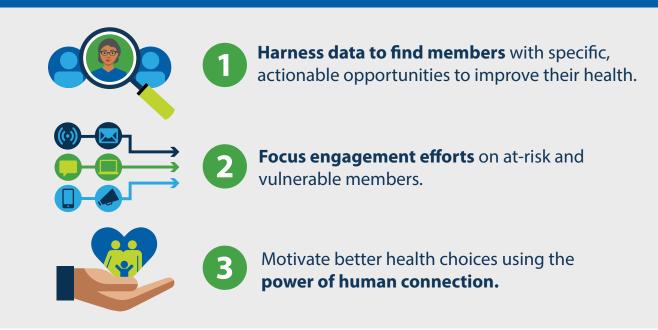

## HOW DOES A WELL-BEING SOLUTION GENERATE HARD DOLLAR MEDICAL COST SAVINGS?

It needs to be able to do these three things: